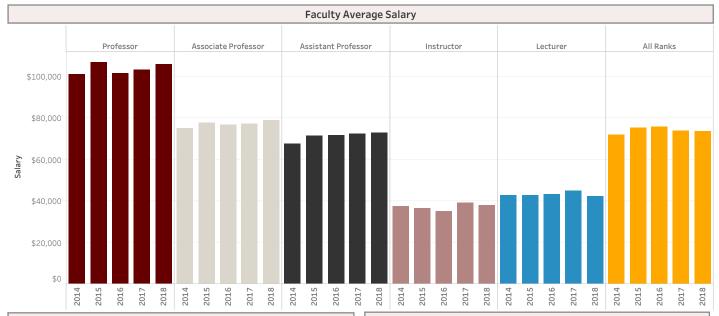

## **Faculty Average Salary**

 $\label{thm:continuity} The following data represents SIU Instructional Faculty as of Census Day (November 1st) each year.$ 

Faculty Rank

Year

ΑII

| Average Salary      |           |           |           |           |           |  |  |
|---------------------|-----------|-----------|-----------|-----------|-----------|--|--|
|                     | 2014      | 2015      | 2016      | 2017      | 2018      |  |  |
| Professor           | \$101,253 | \$106,700 | \$101,385 | \$103,222 | \$105,950 |  |  |
| Associate Professor | \$75,049  | \$77,700  | \$76,708  | \$77,260  | \$78,890  |  |  |
| Assistant Professor | \$67,525  | \$71,400  | \$71,823  | \$72,384  | \$73,063  |  |  |
| Instructor          | \$37,512  | \$36,700  | \$35,208  | \$39,072  | \$37,729  |  |  |
| Lecturer            | \$42,730  | \$42,900  | \$43,273  | \$44,863  | \$42,169  |  |  |
| All Ranks           | \$72,142  | \$75,500  | \$75,638  | \$74,010  | \$73,587  |  |  |