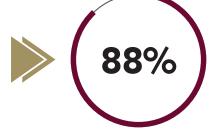

## **ENDOWMENT INVESTMENTS**

The SIU Foundation receives endowment contributions and invests them into the endowment investment pool for perpetuity. An annual distribution of a portion of the revenue generated from the endowment accounts is transferred to corresponding current accounts and used according to donors' restrictions. Many of the contributions are designated for scholarships, research and the general support of colleges and departments. Please visit siuf.org for more information. The SIU Foundation endowment is invested as follows: